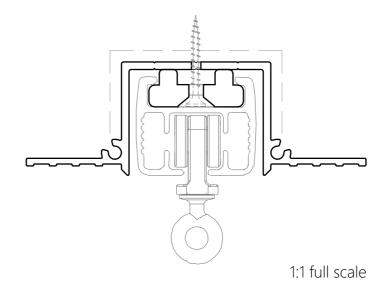

|

# BL'NDSPACE®

## Blindspace TrackTrim®

for SOMFY Glydea with motor end and return end

#### MOTOR BOX TTSMB1F

#### TRACK PROFILE TT1F/TT2F

#### RETURN BOX TTSRB1F









#### FIXING BRACKET

TTS1 - Fixing Bracket



Fixing Bracket for drapery track can be used with both types TT1F & TT2F of TrackTrim profiles.

#### SECTION A-A TT1F PROFILE

TT1F – Track with Screw Channel, possible Screw-Through Fixing

### SECTION A-A TT2F PROFILE (OPTIONAL)

TT2F – Track for Screw-Through Fixing





| Product                 | Blindspace TrackTrim                                                                                                                                                                                                                                                                                                                                                                                                                         |
|-------------------------|------------------------------------------------------------------------------------------------------------------------------------------------------------------------------------------------------------------------------------------------------------------------------------------------------------------------