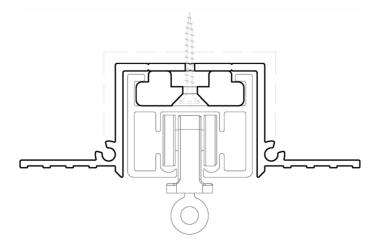

#### FIXING BRACKET

TTS1 - Fixing Bracket

Fixing Bracket for drapery track can be used with both types TT1F & TT2F of TrackTrim profiles.