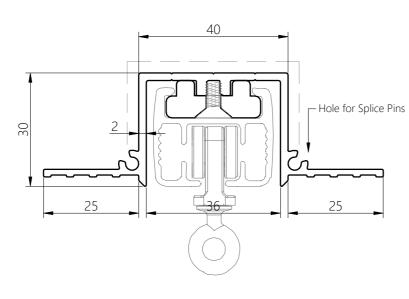

#### SECTION A-A TT1F PROFILE

TT1F – Track with Screw Channel, possible Screw-Through Fixing

### SECTION A-A TT2F PROFILE (OPTIONAL)

TT2F – Track for Screw-Through Fixing

| Product                 | Blindspace TrackTrim                                                                                                                                                                                                                                                                                                                                                                                                                         |
|-------------------------|----------------------------------------------------------------------------------------------------------------------------------------------------------------------------------------------------------------------------------------------------------------------------------------------------------------------------------------------------------------------------------------------------------------------------------------------|
| Description             | Recessed profiles<br>to house curtain tracks.                                                                                                                                                                                                                                                                                                                                                                                                |
| Curtain<br>size         | Please see size chart and supplier<br>details for curtain such as max.<br>length and weight.                                                                                                                                                                                                                                                                                                                                                 |
| Finishes                | White to be plastered in<br>and decorated at site<br>to match ceiling.                                                                                                                                                                                                                                                                                                                                                                       |
| Material                | Track EN 6063 T6, End set PLA<br>Thermoplastic Polyester                                                                                                                                                                                                                                                                                                                                                                                     |
| Optional<br>accessories | Curve Sections for bent tracks<br>Long Splice Pins for joining                                                                                                                                                                                                                                                                                                                                                                               |
| Track<br>length         | 2000mm<br>Cut to size for shorter lengths.<br>Spliced together for longer lengths.                                                                                                                                                                                                                                                                                                                                                           |
| Installation            | Please refer to Sample Installation<br>Drawings available both in PDF<br>and DWG at blindspace.com<br>Tracks to be fixed with countersunk<br>screws every 200mm through back<br>(and both flanges when available)<br>into appropriate backing.<br>Scrim tape to be used on flanges.<br>Finished plaster level to be flush<br>with chamfered edge.<br>Allow 3mm recess space<br>for ease of installation,<br>shown in dash line around tracks |
| Print date              | 2023/01/16                                                                                                                                                                                                                                                                                                                                                                                                                                   |
| Page size               | ISO A3 420x297                                                                                                                                                                                                                                                                                                                                                                                                                               |
| Print file              | blindspace tracktrim with somfy glydea.dwg                                                                                                                                                                                                                                                                                                                                                                                                   |