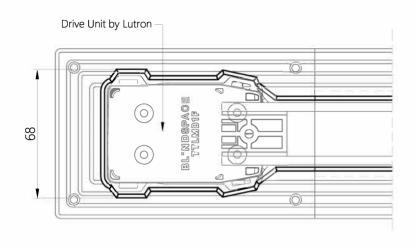

|
| Print file              |                                                                                                                                                                                                                                                                                                                                                                                                                                              |

# **BL'ND**SPACE<sup>®</sup>

## Blindspace TrackTrim®

for LUTRON Sivoia Curtain Track

#### MOTOR BOX TTLMB1F

#### TRACK PROFILE TT1F/TT2F

#### RETURN BOX TTLRB1F





# Belt Return by Lutron



#### FIXING BRACKET

TTL1 - Fixing Bracket



Fixing Bracket for drapery track can be used with both types TT1F & TT2F of TrackTrim profiles.

#### SECTION A-A TT1F PROFILE

TT1F – Track with Screw Channel, possible Screw-Through Fixing



#### SECTION A-A TT2F PROFILE (OPTIONAL)

TT2F – Track for Screw-Through Fixing



1:1 full scale

| Product                 | Blindspace TrackTrim