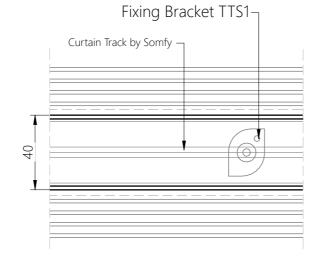

#### FIXING BRACKET

TTS1 - Fixing Bracket

Fixing Bracket for drapery track can be used with both types TT1F & TT2F of TrackTrim profiles.