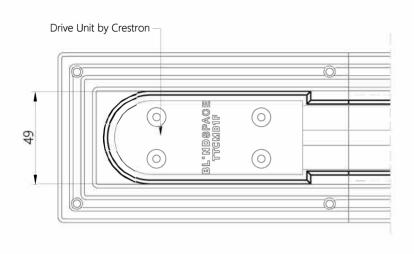

## Blindspace TrackTrim®

for CRESTRON CSS-DRAPERY Curtain Track with motor end and return end

#### MOTOR BOX TTCMB1F

#### TRACK PROFILE TT1F/TT2F

#### RETURN BOX TTCRB1F









1:2 scale

#### FIXING BRACKET

TTC1/TTC2 - Fixing Bracket





Fixing Brackets for drapery track, TTC1 for TT1F TrackTrim profile, TTC2 for TT2F TrackTrim profile\_

#### SECTION A-A TT1F PROFILE

TT1F – Track with Screw Channel, possible Screw-Through Fixing



#### SECTION A-A TT2F PROFILE (OPTIONAL)

TT2F – Track for Screw-Through Fixing



| Product                 | Blindspace TrackTrim