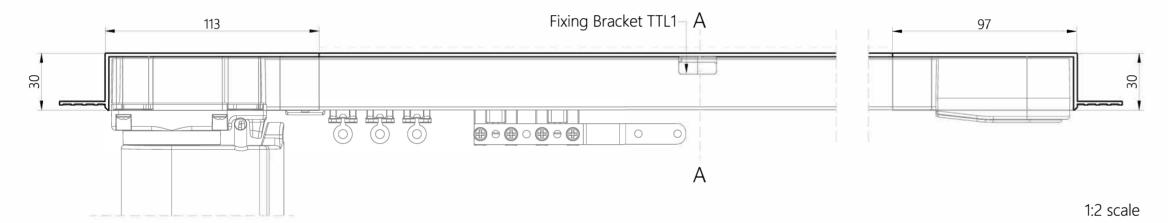

#### SECTION A-A TT1F PROFILE

TT1F – Track with Screw Channel, possible Screw-Through Fixing

#### SECTION A-A TT2F PROFILE (OPTIONAL)

TT2F – Track for Screw-Through Fixing

1:1 full scale

| Product                 | Blindspace TrackTrim                                                                                                                                                                                                                                                                                                                                                                                                                         |
|-------------------------|----------------------------------------------------------------------------------------------------------------------------------------------------------------------------------------------------------------------------------------------------------------------------------------------------------------------------------------------------------------------------------------------------------------------------------------------|
| Description             | Recessed profiles<br>to house curtain tracks.                                                                                                                                                                                                                                                                                                                                                                                                |
| Curtain<br>size         | Please see size chart and supplier<br>details for curtain such as max.<br>length and weight.                                                                                                                                                                                                                                                                                                                                                 |
| Finishes                | White to be plastered in<br>and decorated at site<br>to match ceiling.                                                                                                                                                                                                                                                                                                                                                                       |
| Material                | Track EN 6063 T6, End set PLA<br>Thermoplastic Polyester                                                                                                                                                                                                                                                                                                                                                                                     |
| Optional<br>accessories | Curve Sections for bent tracks<br>Long Splice Pins for joining                                                                                                                                                                                                                                                                                                                                                                               |
| Track<br>length         | 2000mm<br>Cut to size for shorter lengths.<br>Spliced together for longer lengths.                                                                                                                                                                                                                                                                                                                                                           |
| Installation            | Please refer to Sample Installation<br>Drawings available both in PDF<br>and DWG at blindspace.com<br>Tracks to be fixed with countersunk<br>screws every 200mm through back<br>(and both flanges when available)<br>into appropriate backing.<br>Scrim tape to be used on flanges.<br>Finished plaster level to be flush<br>with chamfered edge.<br>Allow 3mm recess space<br>for ease of installation,<br>shown in dash line around tracks |
| Print date              | 2023/01/02                                                                                                                                                                                                                                                                                                                                                                                                                                   |
| Page size               | ISO A3 420x297                                                                                                                                                                                                                                                                                                                                                                                                                               |
| Print file              | blindspace tracktrim with lutron sivoia.dwg                                                                                                                                                                                                                                                                                                                                                                                                  |