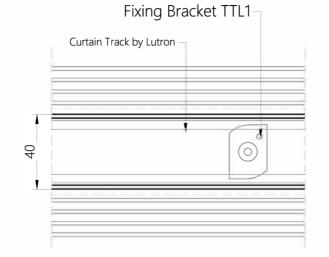

#### FIXING BRACKET

TTL1 - Fixing Bracket

Fixing Bracket for drapery track can be used with both types TT1F & TT2F of TrackTrim profiles.