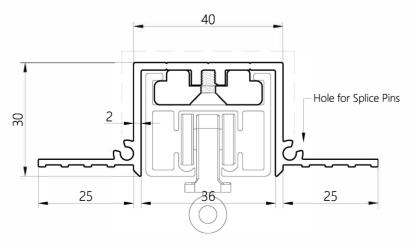

#### SECTION A-A TT1F PROFILE

TT1F – Track with Screw Channel, possible Screw-Through Fixing

### SECTION A-A TT2F PROFILE (OPTIONAL)

TT2F – Track for Screw-Through Fixing

| Product                 | Blindspace TrackTrim                                                                                                                                                                                                                                                                                                                                                                                                                         |
|-------------------------|----------------------------------------------------------------------------------------------------------------------------------------------------------------------------------------------------------------------------------------------------------------------------------------------------------------------------------------------------------------------------------------------------------------------------------------------|
| Description             | Recessed profiles<br>to house curtain tracks.                                                                                                                                                                                                                                                                                                                                                                                                |
| Curtain<br>size         | Please see size chart and supplier<br>details for curtain such as max.<br>length and weight.                                                                                                                                                                                                                                                                                                                                                 |
| Finishes                | White to be plastered in<br>and decorated at site<br>to match ceiling.                                                                                                                                                                                                                                                                                                                                                                       |
| Material                | Track EN 6063 T6, End set PLA<br>Thermoplastic Polyester                                                                                                                                                                                                                                                                                                                                                                                     |
| Optional<br>accessories | Curve Sections for bent tracks<br>Long Splice Pins for joining                                                                                                                                                                                                                                                                                                                                                                               |
| Track<br>length         | 2000mm<br>Cut to size for shorter lengths.<br>Spliced together for longer lengths.                                                                                                                                                                                                                                                                                                                                                           |
| Installation            | Please refer to Sample Installation<br>Drawings available both in PDF<br>and DWG at blindspace.com<br>Tracks to be fixed with countersunk<br>screws every 200mm through back<br>(and both flanges when available)<br>into appropriate backing.<br>Scrim tape to be used on flanges.<br>Finished plaster level to be flush<br>with chamfered edge.<br>Allow 3mm recess space<br>for ease of installation,<br>shown in dash line around tracks |
| Print date              | 2023/01/16                                                                                                                                                                                                                                                                                                                                                                                                                                   |
| Page size               | ISO A3 420x297                                                                                                                                                                                                                                                                                                                                                                                                                               |
| Print file              | blindspace tracktrim with somfy glydea.dwg                                                                                                                                                                                                                                                                                                                                                                                                   |