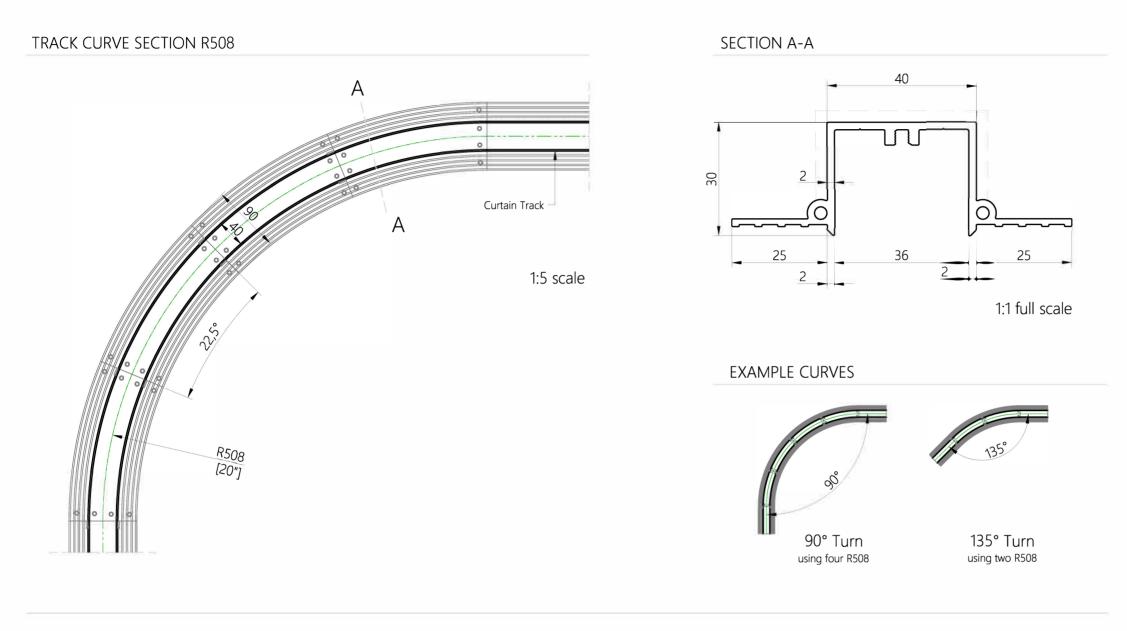

# Blindspace TrackTrim® R508 [20"]

for recessed curved tracks with 508mm radius

| Product                                                | Blindspace TrackTrim<br>Curved Track Section                                                                                                                                                                                                                                                                                                                                                                                |  |
|--------------------------------------------------------|-----------------------------------------------------------------------------------------------------------------------------------------------------------------------------------------------------------------------------------------------------------------------------------------------------------------------------------------------------------------------------------------------------------------------------|--|
| Description                                            | Recessed profiles<br>to house curtain tracks.                                                                                                                                                                                                                                                                                                                                                                               |  |
| Curtain<br>size                                        | Please see size chart and supplier<br>details for curtain such as max.<br>length and weight.                                                                                                                                                                                                                                                                                                                                |  |
| Finishes                                               | White to be plastered in<br>and decorated at site<br>to match ceiling.                                                                                                                                                                                                                                                                                                                                                      |  |
| Material                                               | PETG Polyethylene Terephthalate                                                                                                                                                                                                                                                                                                                                                                                             |  |
| Installation                                           | Please refer to Sample Installation<br>Drawings available both in PDF<br>and DWG at blindspace.com<br>Tracks to be fixed with countersunk<br>screws using holes through back<br>and both flanges into appropriate<br>backing.<br>Scrim tape to be used on flanges.<br>Finished plaster level to be flush<br>with chamfered edge.<br>Allow 3mm recess space<br>for ease of installation,<br>shown in dash line around tracks |  |
| Print date                                             | 2024/01/11                                                                                                                                                                                                                                                                                                                                                                                                                  |  |
| Page size                                              | ISO A3 420x297                                                                                                                                                                                                                                                                                                                                                                                                              |  |
| Print file blindspace tracktrim curved tracks r508.dwg |                                                                                                                                                                                                                                                                                                                                                                                                                             |  |