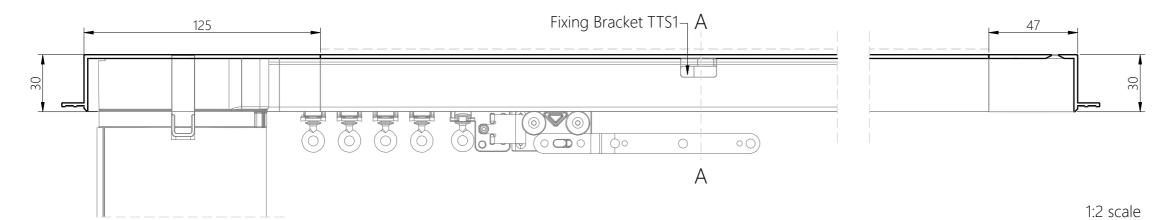

#### FIXING BRACKET

TTS1 - Fixing Bracket

Fixing Bracket for drapery track can be used with both types TT1F & TT2F of TrackTrim profiles.