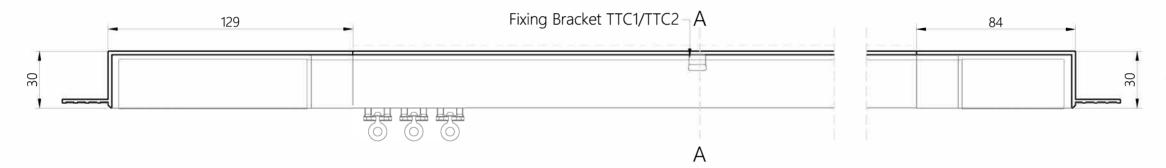

#### FIXING BRACKET

TTC1/TTC2 - Fixing Bracket

Fixing Brackets for drapery track, TTC1 for TT1F TrackTrim profile, TTC2 for TT2F TrackTrim profile\_

#### SECTION A-A TT1F PROFILE

TT1F – Track with Screw Channel, possible Screw-Through Fixing

#### SECTION A-A TT2F PROFILE (OPTIONAL)

TT2F – Track for Screw-Through Fixing

| Product                 | Blindspace TrackTrim                                                                                                                                                                                                                                                                                                                                                                                                                         |
|-------------------------|----------------------------------------------------------------------------------------------------------------------------------------------------------------------------------------------------------------------------------------------------------------------------------------------------------------------------------------------------------------------------------------------------------------------------------------------|
| Description             | Recessed profiles<br>to house curtain tracks.                                                                                                                                                                                                                                                                                                                                                                                                |
| Curtain<br>size         | Please see size chart and supplier<br>details for curtain such as max.<br>length and weight.                                                                                                                                                                                                                                                                                                                                                 |
| Finishes                | White to be plastered in<br>and decorated at site<br>to match ceiling.                                                                                                                                                                                                                                                                                                                                                                       |
| Material                | Track EN 6063 T6, End set PLA<br>Thermoplastic Polyester                                                                                                                                                                                                                                                                                                                                                                                     |
| Optional<br>accessories | Curve Sections for bent tracks<br>Long Splice Pins for joining                                                                                                                                                                                                                                                                                                                                                                               |
| Track<br>length         | 2000mm<br>Cut to size for shorter lengths.<br>Spliced together for longer lengths.                                                                                                                                                                                                                                                                                                                                                           |
| Installation            | Please refer to Sample Installation<br>Drawings available both in PDF<br>and DWG at blindspace.com<br>Tracks to be fixed with countersunk<br>screws every 200mm through back<br>(and both flanges when available)<br>into appropriate backing.<br>Scrim tape to be used on flanges.<br>Finished plaster level to be flush<br>with chamfered edge.<br>Allow 3mm recess space<br>for ease of installation,<br>shown in dash line around tracks |
| Print date              | 2023/01/02                                                                                                                                                                                                                                                                                                                                                                                                                                   |
| Page size               | ISO A3 420x297                                                                                                                                                                                                                                                                                                                                                                                                                               |
| Print file              |                                                                                                                                                                                                                                                                                                                                                                                                                                              |