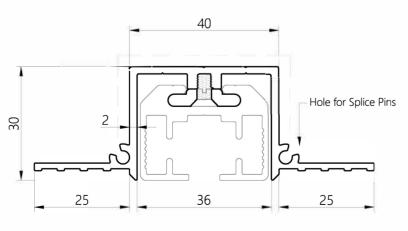

#### SECTION A-A TT1F PROFILE

TT1F – Track with Screw Channel, possible Screw-Through Fixing

#### SECTION A-A TT2F PROFILE (OPTIONAL)

TT2F – Track for Screw-Through Fixing

| Product                 | Blindspace TrackTrim                                                                                                                                                                                                                                                                                                                                                                                                                         |
|-------------------------|----------------------------------------------------------------------------------------------------------------------------------------------------------------------------------------------------------------------------------------------------------------------------------------------------------------------------------------------------------------------------------------------------------------------------------------------|
| Description             | Recessed profiles<br>to house curtain tracks.                                                                                                                                                                                                                                                                                                                                                                                                |
| Curtain<br>size         | Please see size chart and supplier<br>details for curtain such as max.<br>length and weight.                                                                                                                                                                                                                                                                                                                                                 |
| Finishes                | White to be plastered in<br>and decorated at site<br>to match ceiling.                                                                                                                                                                                                                                                                                                                                                                       |
| Material                | Track EN 6063 T6, End set PLA<br>Thermoplastic Polyester                                                                                                                                                                                                                                                                                                                                                                                     |
| Optional<br>accessories | Curve Sections for bent tracks<br>Long Splice Pins for joining                                                                                                                                                                                                                                                                                                                                                                               |
| Track<br>length         | 2000mm<br>Cut to size for shorter lengths.<br>Spliced together for longer lengths.                                                                                                                                                                                                                                                                                                                                                           |
| Installation            | Please refer to Sample Installation<br>Drawings available both in PDF<br>and DWG at blindspace.com<br>Tracks to be fixed with countersunk<br>screws every 200mm through back<br>(and both flanges when available)<br>into appropriate backing.<br>Scrim tape to be used on flanges.<br>Finished plaster level to be flush<br>with chamfered edge.<br>Allow 3mm recess space<br>for ease of installation,<br>shown in dash line around tracks |
| Print date              | 2023/01/02                                                                                                                                                                                                                                                                                                                                                                                                                                   |
| Page size               | ISO A3 420x297                                                                                                                                                                                                                                                                                                                                                                                                                               |
| Print file              |                                                                                                                                                                                                                                                                                                                                                                                                                                              |