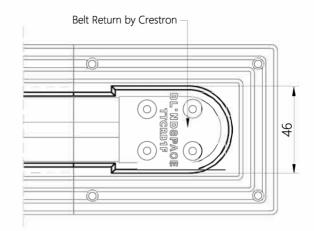

## Blindspace TrackTrim®

for CRESTRON CSS-DRAPERY Curtain Track with motor end and return end

#### MOTOR BOX TTCMB1F

#### TRACK PROFILE TT1F/TT2F

#### RETURN BOX TTCRB1F









1:2 scale

#### FIXING BRACKET

TTC1/TTC2 - Fixing Bracket





Fixing Brackets for drapery track, TTC1 for TT1F TrackTrim profile, TTC2 for TT2F TrackTrim profile\_

#### SECTION A-A TT1F PROFILE

TT1F – Track with Screw Channel, possible Screw-Through Fixing



#### SECTION A-A TT2F PROFILE (OPTIONAL)

TT2F – Track for Screw-Through Fixing



| Product                 | Blindspace TrackTrim