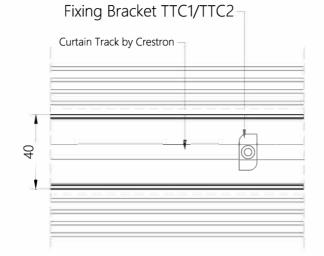

#### FIXING BRACKET

TTC1/TTC2 - Fixing Bracket

Fixing Brackets for drapery track, TTC1 for TT1F TrackTrim profile, TTC2 for TT2F TrackTrim profile\_