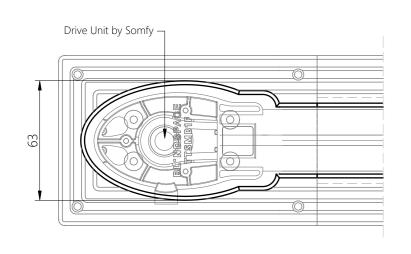

|
| Print file              | blindspace tracktrim with lutron sivoia.dwg                                                                                                                                                                                                                                                                                                                                                                                                  |

# BL'NDSPACE®

## Blindspace TrackTrim®

for SOMFY Glydea with motor end and return end

#### MOTOR BOX TTSMB1F

#### TRACK PROFILE TT1F/TT2F

#### RETURN BOX TTSRB1F









#### FIXING BRACKET

TTS1 - Fixing Bracket



Fixing Bracket for drapery track can be used with both types TT1F & TT2F of TrackTrim profiles.

#### SECTION A-A TT1F PROFILE

TT1F – Track with Screw Channel, possible Screw-Through Fixing

### SECTION A-A TT2F PROFILE (OPTIONAL)

TT2F – Track for Screw-Through Fixing





| Product                 | Blindspace TrackTrim                                                                                                                                                                                                                                                                                                                                                                                                                         |
|----------