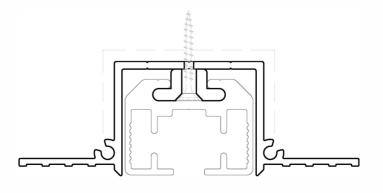

#### SECTION A-A TT1F PROFILE

TT1F – Track with Screw Channel, possible Screw-Through Fixing

#### SECTION A-A TT2F PROFILE (OPTIONAL)

TT2F – Track for Screw-Through Fixing

| Product                 | Blindspace TrackTrim                                                                                                                                                                                                                                                                                                                                                                                                                         |
|-------------------------|----------------------------------------------------------------------------------------------------------------------------------------------------------------------------------------------------------------------------------------------------------------------------------------------------------------------------------------------------------------------------------------------------------------------------------------------|
| Description             | Recessed profiles<br>to house curtain tracks.                                                                                                                                                                                                                                                                                                                                                                                                |
| Curtain<br>size         | Please see size chart and supplier<br>details for curtain such as max.<br>length and weight.                                                                                                                                                                                                                                                                                                                                                 |
| Finishes                | White to be plastered in<br>and decorated at site<br>to match ceiling.                                                                                                                                                                                                                                                                                                                                                                       |
| Material                | Track EN 6063 T6, End set PLA<br>Thermoplastic Polyester                                                                                                                                                                                                                                                                                                                                                                                     |
| Optional<br>accessories | Curve Sections for bent tracks<br>Long Splice Pins for joining                                                                                                                                                                                                                                                                                                                                                                               |
| Track<br>length         | 2000mm<br>Cut to size for shorter lengths.<br>Spliced together for longer lengths.                                                                                                                                                                                                                                                                                                                                                           |
| Installation            | Please refer to Sample Installation<br>Drawings available both in PDF<br>and DWG at blindspace.com<br>Tracks to be fixed with countersunk<br>screws every 200mm through back<br>(and both flanges when available)<br>into appropriate backing.<br>Scrim tape to be used on flanges.<br>Finished plaster level to be flush<br>with chamfered edge.<br>Allow 3mm recess space<br>for ease of installation,<br>shown in dash line around tracks |
| Print date              | 2023/01/02                                                                                                                                                                                                                                                                                                                                                                                                                                   |
| Page size               | ISO A3 420x297                                                                                                                                                                                                                                                                                                                                                                                                                               |
| Print file              |                                                                                                                                                                                                                                                                                                                                                                                                                                              |