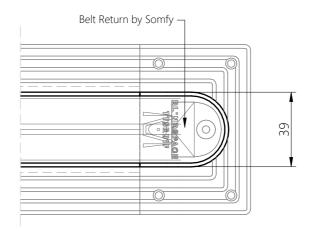

## Blindspace TrackTrim®

for SOMFY Glydea with motor end and return end

#### RETURN BOX TTSRB1F

# Belt Return by Lutron